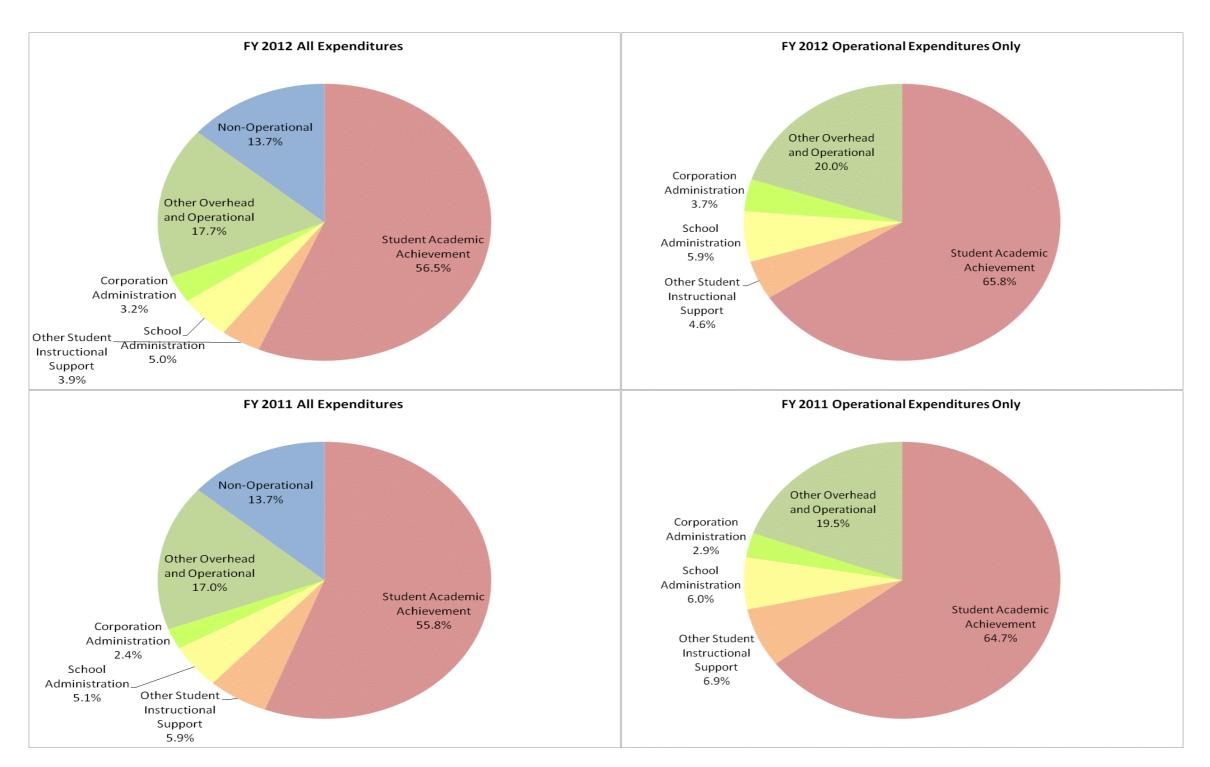

#### **Linton-Stockton School Corp (2950)**

|                                | FY06 % of Total |       | FY09 % of Total |       | FY11 % of Total |       | FY12 % of Total |       |
|--------------------------------|-----------------|-------|-----------------|-------|-----------------|-------|-----------------|-------|
| Student Instructional Category | FY 2006         | Exp   | FY 2009         | Exp   | FY 2011         | Exp   | FY 2012         | Ехр   |
| Student Academic Achievement   | \$7,078,354     | 56.3% | \$6,840,285     | 54.0% | \$6,882,988     | 55.8% | \$6,965,565     | 56.5% |
| Student Instructional Support  | \$965,822       | 7.7%  | \$1,290,318     | 10.2% | \$1,357,816     | 11.0% | \$1,098,561     | 8.9%  |
| Overhead and Operational       | \$2,593,477     | 20.6% | \$2,655,477     | 21.0% | \$2,400,025     | 19.5% | \$2,575,385     | 20.9% |
| Nonoperational                 | \$1,944,798     | 15.5% | \$1,887,086     | 14.9% | \$1,689,085     | 13.7% | \$1,694,633     | 13.7% |
| Grand Total                    | \$12,582,452    |       | \$12,673,166    |       | \$12,329,913    |       | \$12,334,144    |       |